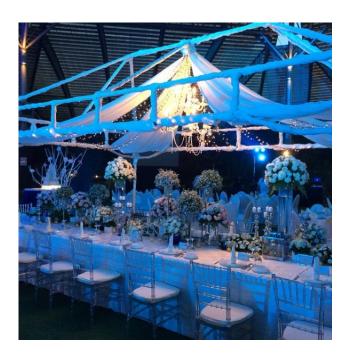

## **Verdant Pavilion (Minimum of 150 persons)**

#### **RECEPTION VENUES:**

You can choose from our tropical garden settings: Garden Square, or the canopied Verdant Pavilion. Or if you want a fancy wedding by the sea, we offer you our private seaside sanctuary, the Dream Islet.