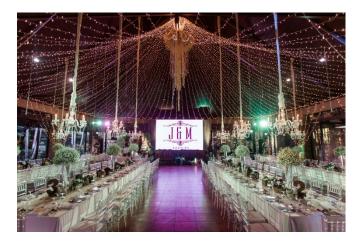

#### **RECEPTION VENUES:**

You can choose from our tropical garden settings: Garden Square, or the canopied Verdant Pavilion. Or if you want a fancy wedding by the sea, we offer you our private seaside sanctuary, the Dream Islet.

## **Verdant Pavilion (Minimum of 150 persons)**

## Garden Square (Minimum of 50 - 80 persons)

**Beachfront (Minimum of 50 persons)** 

## **Dream Islet (Minimum of 50 - 120 persons)**